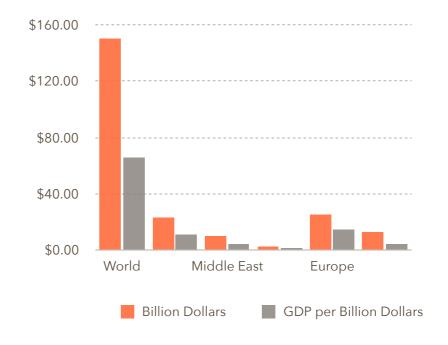

## Export of Goods and Services

2019

#### SUMMARY BY CATEGORY

| Category     | Billion Dollars | GDP per Billion Dollars | 10% of transportation Services |
|--------------|-----------------|-------------------------|--------------------------------|
| World        | \$150.00        | \$66.00                 | \$6.60                         |
| Asia         | \$23.00         | \$11.00                 | \$1.10                         |
| Middle East  | \$10.00         | \$4.50                  | \$0.50                         |
| Eastern Asia | \$3.00          | \$1.90                  | \$0.19                         |
| Europe       | \$25.00         | \$15.00                 | \$1.50                         |
| Africa       | \$13.00         | \$4.00                  | \$0.40                         |
| Total        | \$224.00        | \$102.40                | \$10.29                        |