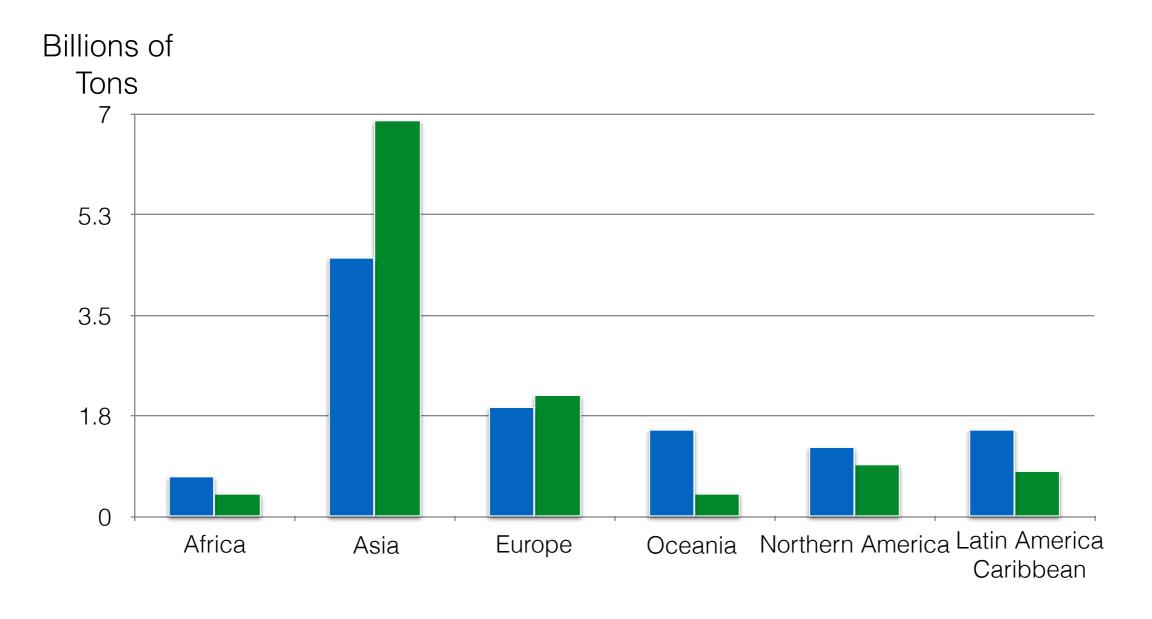

00         | \$5.90                  | \$0.58                         |
| Total        | \$215.80        | \$106.74                | \$10.55                        |

## Mr. Logistic in international market



#### 100 Millions

## The Volume of Import and Export GDP in Iran



# The Volume of Import and Export GDP in Iran

| GDP             | Export | Import | Export  | Impor  | t Total<br>Transportation |
|-----------------|--------|--------|---------|--------|---------------------------|
| \$44B           | 26%    | 31%    | \$11.4B | \$13.6 | B 2.4B                    |
| Mr.<br>Logistic | 1st yr | 2nd yr | 3rd yr  | 4th yr | 5th yr                    |
| \$2.4B          | \$50   | \$400  | \$800   | \$1.2M | \$2M                      |

# Loaded and Unloaded volume in the continents





## **INTRODUCING STAFF**

**Saman Habibollahi** CEO

Shahriyar Bayat CTO

Mehdi Ghadimi International relation

Fatemeh Sanavi CRM Manager

Saeed Ashrafi Consultant

**Tala Amirbayat** Graphic Designer