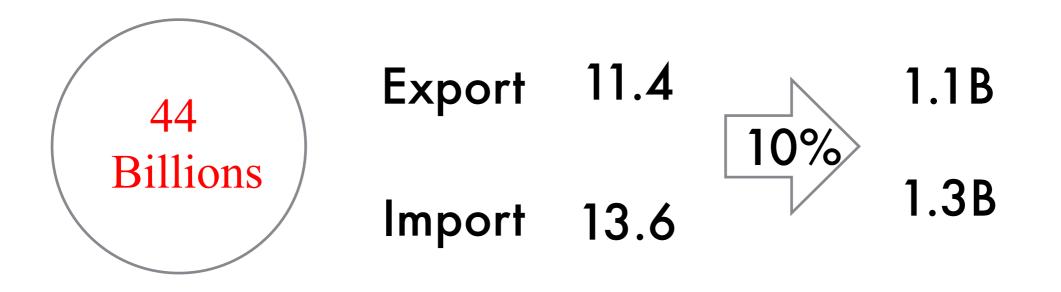

## The Volume of Import and Export GDP in Iran

# The Volume of Import and Export GDP in Iran

| GDP             | Export | Import | Export  | Impor  | t Total<br>Transportation |
|-----------------|--------|--------|---------|--------|---------------------------|
| \$44B           | 26%    | 31%    | \$11.4B | \$13.6 | B 2.4B                    |
| Mr.<br>Logistic | 1st yr | 2nd yr | 3rd yr  | 4th yr | 5th yr                    |
| \$2.4B          | \$50   | \$400  | \$800   | \$1.2M | \$2M                      |