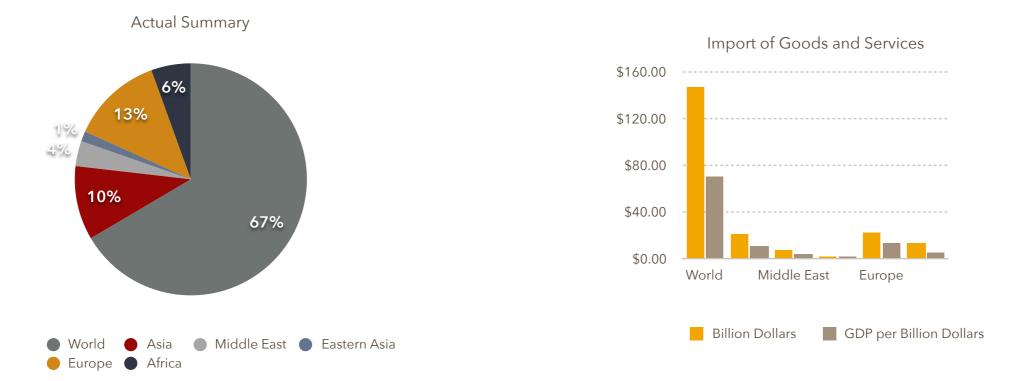

## Import of Goods and Services

#### 2019

#### SUMMARY BY CATEGORY

| Category     | Billion Dollars | GDP per Billion Dollars | 10% of transportation Services |
|--------------|-----------------|-------------------------|--------------------------------|
| World        | \$147.00        | \$71.00                 | \$7.00                         |
| Asia         | \$21.00         | \$11.00                 | \$1.10                         |
| Middle East  | \$8.30          | \$3.75                  | \$0.37                         |
| Eastern Asia | \$2.50          | \$1.52                  | \$0.15                         |
| Europe       | \$23.00         | \$13.57                 | \$1.35                         |
| Africa       | \$14.00         | \$5.90                  | \$0.58                         |
| Total        | \$215.80        | \$106.74                | \$10.55                        |