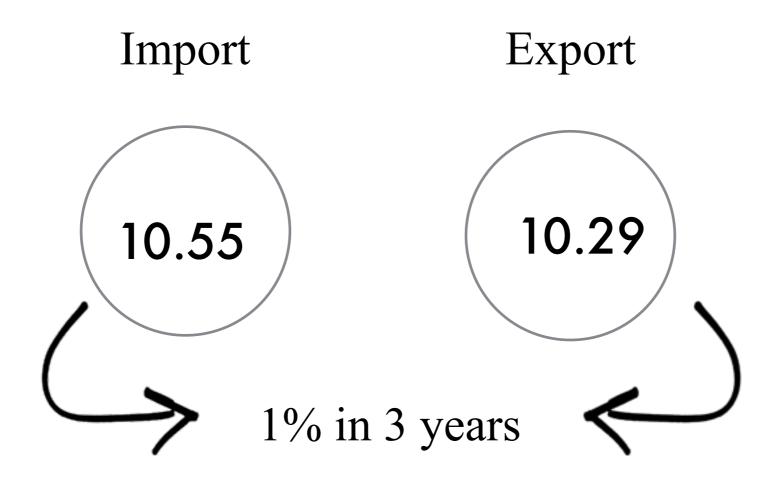

## Export of Goods and Services

2019

#### SUMMARY BY CATEGORY

| Category     | Billion Dollars | GDP per Billion Dollars | 10% of transportation Services |
|--------------|-----------------|-------------------------|--------------------------------|
| World        | \$150.00        | \$66.00                 | \$6.60                         |
| Asia         | \$23.00         | \$11.00                 | \$1.10                         |
| Middle East  | \$10.00         | \$4.50                  | \$0.50                         |
| Eastern Asia | \$3.00          | \$1.90                  | \$0.19                         |
| Europe       | \$25.00         | \$15.00                 | \$1.50                         |
| Africa       | \$13.00         | \$4.00                  | \$0.40                         |
| Total        | \$224.00        | \$102.40                | \$10.29                        |

## Import of Goods and Services

#### 2019

#### SUMMARY BY CATEGORY

| Category     | Billion Dollars | GDP per Billion Dollars | 10% of transportation Services |
|--------------|-----------------|-------------------------|--------------------------------|
| World        | \$147.00        | \$71.00                 | \$7.00                         |
| Asia         | \$21.00         | \$11.00                 | \$1.10                         |
| Middle East  | \$8.30          | \$3.75                  | \$0.37                         |
| Eastern Asia | \$2.50          | \$1.52                  | \$0.15                         |
| Europe       | \$23.00         | \$13.57                 | \$1.35                         |
| Africa       | \$14.00         | \$5.90                  | \$0.58                         |
| Total        | \$215.80        | \$106.74                | \$10.55                        |