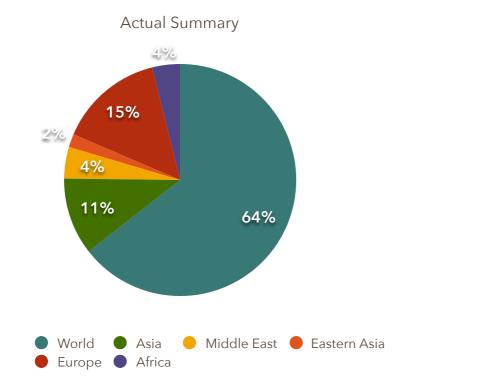

## Export of Goods and Services

2019

#### SUMMARY BY CATEGORY

| Category     | Billion Dollars | GDP per Billion Dollars | 10% of transportation Services |
|--------------|-----------------|-------------------------|--------------------------------|
| World        | \$150.00        | \$66.00                 | \$6.60                         |
| Asia         | \$23.00         | \$11.00                 | \$1.10                         |
| Middle East  | \$10.00         | \$4.50                  | \$0.50                         |
| Eastern Asia | \$3.00          | \$1.90                  | \$0.19                         |
| Europe       | \$25.00         | \$15.00                 | \$1.50                         |
| Africa       | \$13.00         | \$4.00                  | \$0.40                         |
| Total        | \$224.00        | \$102.40                | \$10.29                        |