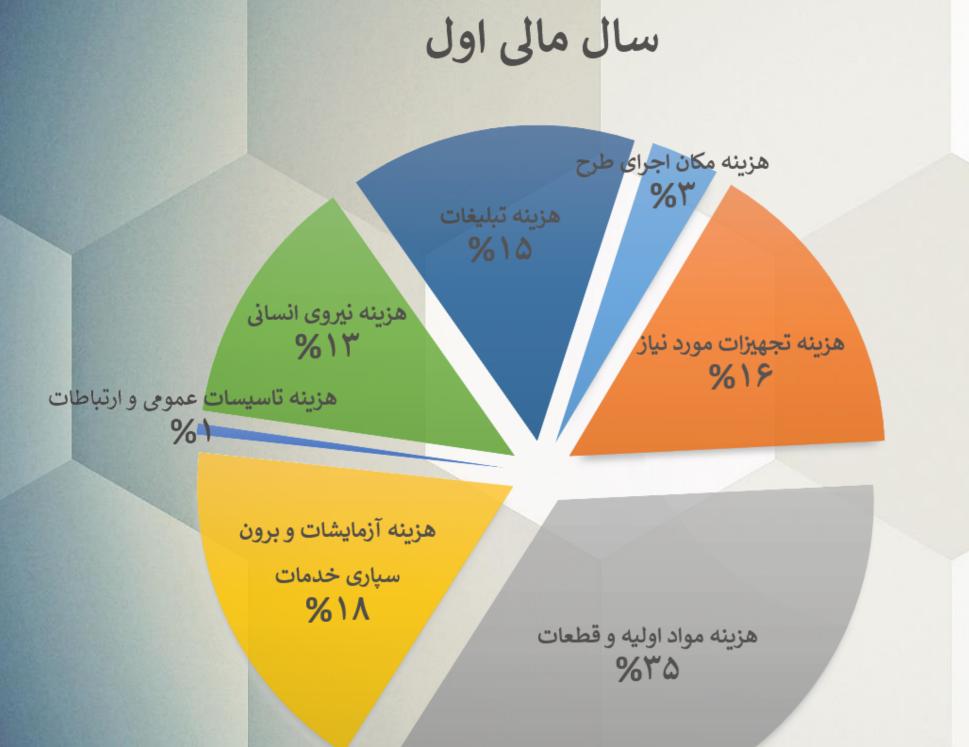

## ریز هزینه مالی

رمک پزشکی

Surgical Operating Room Simulator شبیه ساز اتاق عمل جراحی

WWW.VRX+EP.COM

|                                  | J₩                                |              |         |        |              |     |     | فصل |              |       |       |       |       |
|----------------------------------|-----------------------------------|--------------|---------|--------|--------------|-----|-----|-----|--------------|-------|-------|-------|-------|
|                                  |                                   | Q1           | Q2      | Q3     | Q4           | Q5  | Q6  | Q7  | Q8           | Q9    | Q10   | Q11   | Q12   |
| مدل<br>درامدی                    | فروش                              | •            | •       | ١      | ١            | ۲۵. | ۴   | 40. | ۶            | ۱۵۰   | ۶     | ۲     | ۱۵۰   |
|                                  | سفارشی سازی                       | •            | •       | •      | •            | •   | •   | •   | •            | ۵۰۰   | •     | ۵۰۰   | ۷۵۰   |
|                                  | پشتیبانی                          | •            | •       | •      |              | •   | ۲   |     | •            | •     | ۴     | •     | ٣     |
| مجموع درآمد [ميليون تومان]       |                                   |              | •       | 1      | 1            | ۲۵. | ۶   | 40. | ۶            | ۶۵۰   | ١     | ٧٠٠   | 17    |
| <b>ریز هزینه</b> [میلیون تومان]  | هزینه مکان اجرای طرح              | ۱۵           | ۱۵      | ۱۵     | ۱۵           | ۲.  | ۲.  | ۲.  | ۲.           | ٣٢    | 77    | ٣٢    | 77    |
|                                  | هزينه تجهيزات مورد نياز           | ۲۵.          | ۵       | ۵      | ۵            | ٧   | ٧   | ٧   | ٧            | ٩     | 9     | ٩     | 9     |
|                                  | هزینه مواد اولیه و قطعات          | ۵۵۰          | •       | ۲.     | ۲.           | 40  | ١   | ۱۳. | ۱۷۰          | 40    | 19.   | ۵٠    | 40    |
|                                  | هزینه آزمایشات و برون سپاری خدمات | ١            | ١       | ۵٠     | ۵٠           |     |     |     | •            |       | •     | •     |       |
|                                  | هزینه تاسیسات عمومی و ارتباطات    | ۲/۵          | ۲/۵     | ۲/۵    | ۲/۵          | ٣   | ٣   | ٣   | ٣            | ٣/۵   | ٣/۵   | ٣/۵   | ٣/۵   |
|                                  | هزینه نیروی انسانی                | ٧.           | ۵٠      | ۵٠     | ۵٠           | 20  | ٣۵  | ٣.  | ٣.           | ٣.    | ٣.    | ٣.    | ٣.    |
|                                  | هزينه تبليغات                     |              | ۵٠      | ١      | ١            |     | ۲   |     | ۲            |       | ٣۵.   | •     | ٣۵٠   |
| مجموع هزينه ها [ميليون تومان]    |                                   | ۹۸۷/۵        | 2777    | 747/0  | 747/0        | 11. | ٣۶۵ | 19. | ۴٣.          | 119/0 | 814/0 | 174/0 | 489/0 |
| <b>سود ناخالص</b> [ميليون تومان] |                                   | -91//۵       | - ۲۲۲/۵ | -147/0 | -147/0       | 14. | ۲۳۵ | 78. | ۱۷۰          | ۵۳۰/۵ | ٣٨۵/۵ | ۵۷۵/۵ | ٧٣٠/۵ |
|                                  |                                   | سال مالی اول |         |        | سال مالی دوم |     |     |     | سال مالی سوم |       |       |       |       |