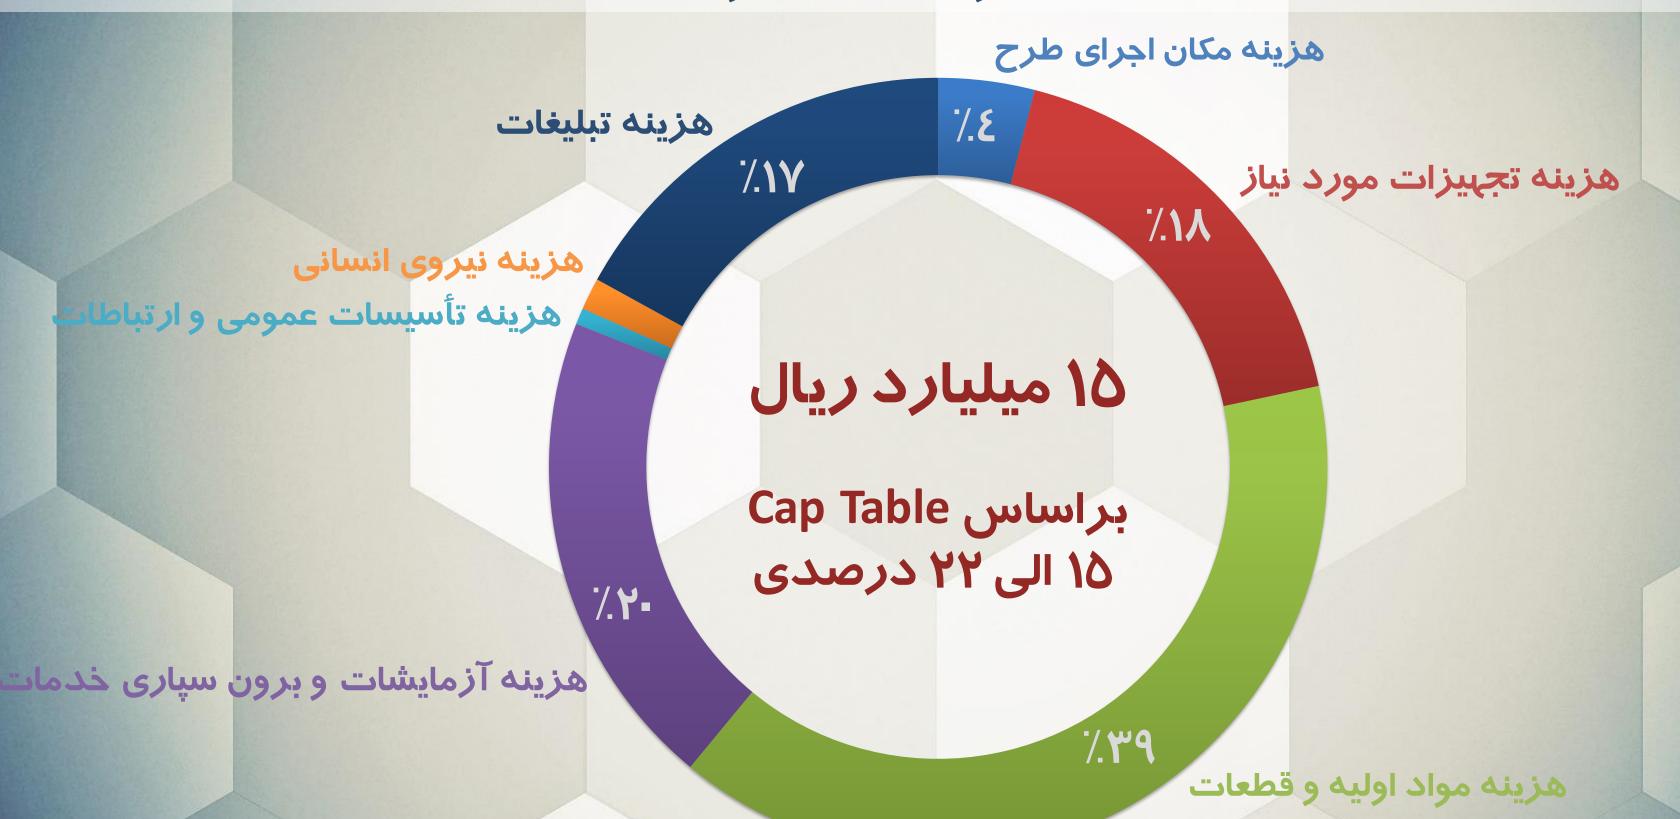

## ریز هزینه مالی

## سال مالي دوم

هزینه نیروی انسانی ۲۱**%**  هزینه مواد اولیه و قطعات ۱ ۲%

هزینه تاسیسات عمومی و ارتباطات