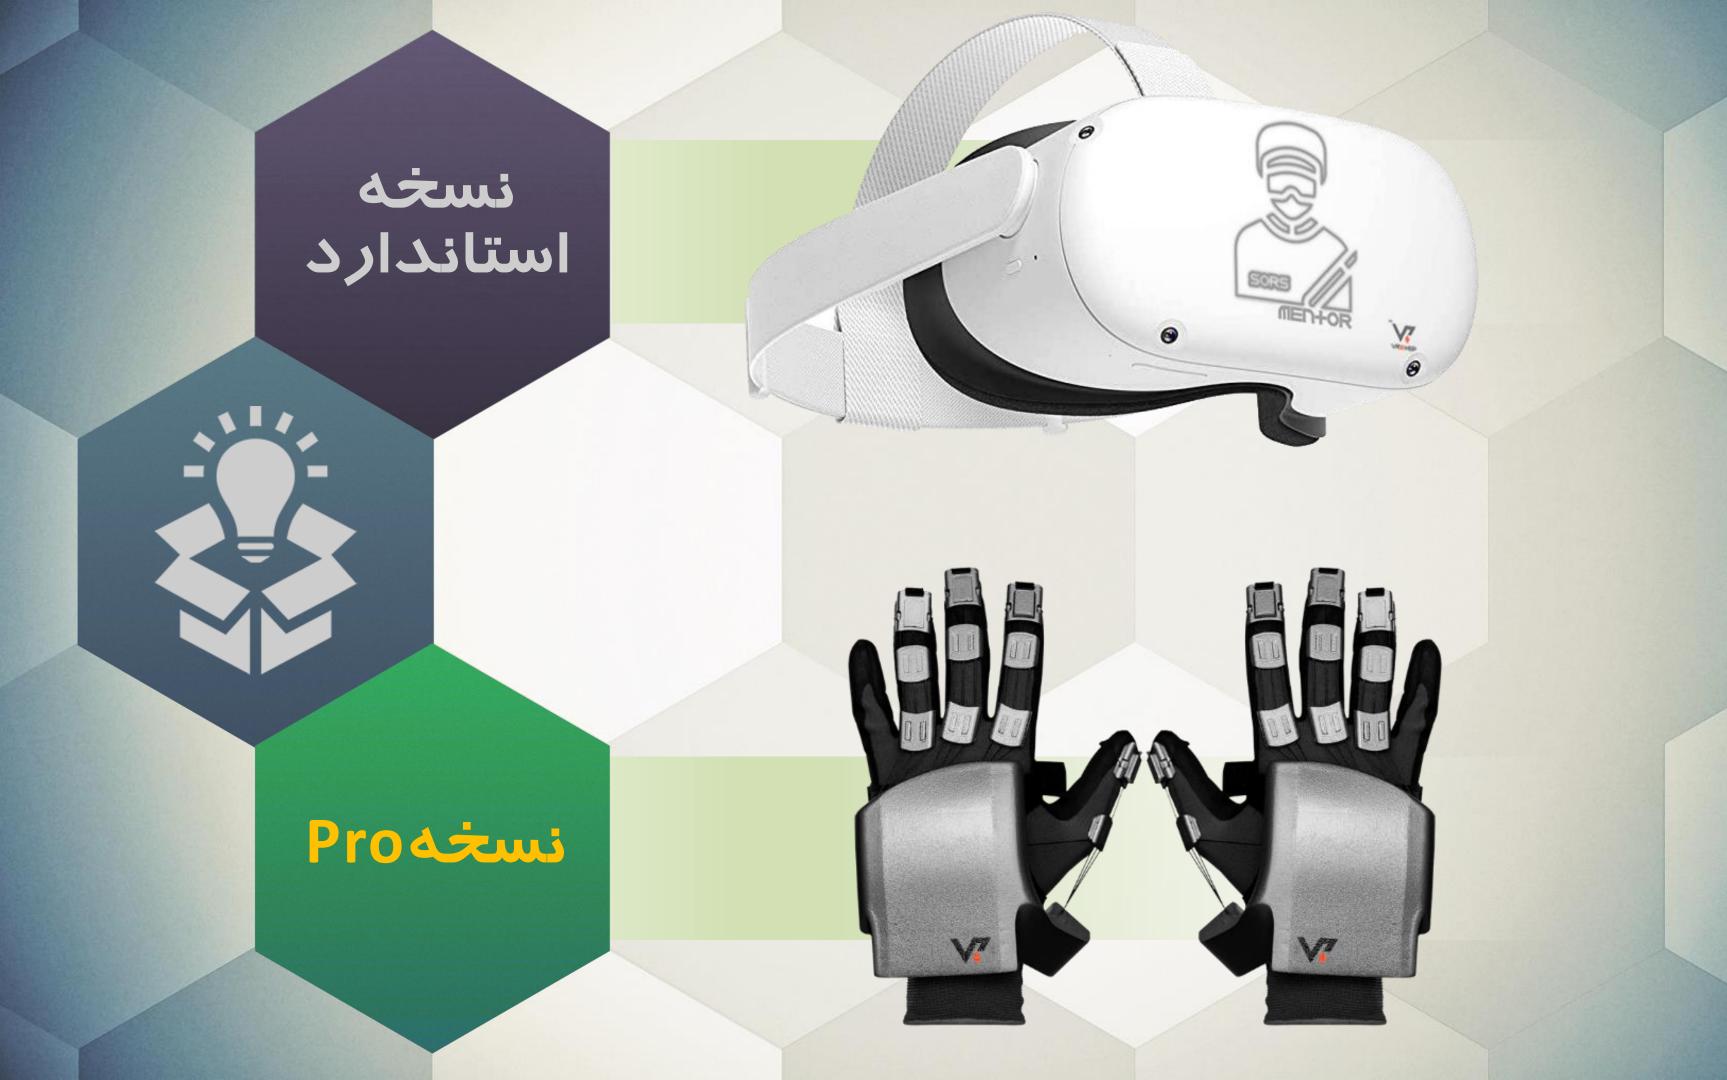

Surgical Operating Room Simulator شبیه ساز اتاق عمل جراحی

precisionos

ULTRAVIRD

TAM

SAM

۰۰۰ میلیارد ریال

۵۱۱ دانشکده پزشکی ۲۵۰ هزار دانشجو

۱۵۰۰ میلیارد ریال

رمک پزشکی

Surgical Operating Room Simulator شبیه ساز اتاق عمل جراحی

WWW.VRX+EP.COM

|                                  | J₩                                |              |         |        |              |     |     | فصل |              |       |       |       |       |
|----------------------------------|-----------------------------------|--------------|---------|--------|--------------|-----|-----|-----|--------------|-------|-------|-------|-------|
|                                  |                                   | Q1           | Q2      | Q3     | Q4           | Q5  | Q6  | Q7  | Q8           | Q9    | Q10   | Q11   | Q12   |
| مدل<br>درامدی                    | فروش                              | •            | •       | ١      | ١            | ۲۵. | ۴   | 40. | ۶            | ۱۵۰   | ۶     | ۲     | ۱۵۰   |
|                                  | سفارشی سازی                       | •            | •       | •      | •            | •   | •   | •   | •            | ۵۰۰   | •     | ۵۰۰   | ۷۵۰   |
|                                  | پشتیبانی                          | •            | •       | •      |              | •   | ۲   |     | •            | •     | ۴     | •     | ٣     |
| مجموع درآمد [ميليون تومان]       |                                   |              | •       | 1      | 1            | ۲۵. | ۶   | 40. | ۶            | ۶۵۰   | ١     | ٧٠٠   | 17    |
| <b>ریز هزینه</b> [میلیون تومان]  | هزینه مکان اجرای طرح              | ۱۵           | ۱۵      | ۱۵     | ۱۵           | ۲.  | ۲.  | ۲.  | ۲.           | ٣٢    | 77    | ٣٢    | 77    |
|                                  | هزينه تجهيزات مورد نياز           | ۲۵.          | ۵       | ۵      | ۵            | ٧   | ٧   | ٧   | ٧            | ٩     | 9     | ٩     | 9     |
|                                  | هزینه مواد اولیه و قطعات          | ۵۵۰          | •       | ۲.     | ۲.           | 40  | ١   | ۱۳. | ۱۷۰          | 40    | 19.   | ۵٠    | 40    |
|                                  | هزینه آزمایشات و برون سپاری خدمات | ١            | ١       | ۵٠     | ۵٠           |     |     |     | •            |       | •     | •     |       |
|                                  | هزینه تاسیسات عمومی و ارتباطات    | ۲/۵          | ۲/۵     | ۲/۵    | ۲/۵          | ٣   | ٣   | ٣   | ٣            | ٣/۵   | ٣/۵   | ٣/۵   | ٣/۵   |
|                                  | هزینه نیروی انسانی                | ٧.           | ۵٠      | ۵٠     | ۵٠           | 20  | ٣۵  | ٣.  | ٣.           | ٣.    | ٣.    | ٣.    | ٣.    |
|                                  | هزينه تبليغات                     |              | ۵٠      | ١      | ١            |     | ۲   |     | ۲            |       | ٣۵.   | •     | ٣۵٠   |
| مجموع هزينه ها [ميليون تومان]    |                                   | ۹۸۷/۵        | 2777    | 747/0  | 747/0        | 11. | ٣۶۵ | 19. | ۴٣.          | 119/0 | 814/0 | 174/0 | 489/0 |
| <b>سود ناخالص</b> [ميليون تومان] |                                   | -91//۵       | - ۲۲۲/۵ | -147/0 | -147/0       | 14. | ۲۳۵ | 78. | ۱۷۰          | ۵۳۰/۵ | ٣٨۵/۵ | ۵۷۵/۵ | ٧٣٠/۵ |
|                                  |                                   | سال مالی اول |         |        | سال مالی دوم |     |     |     | سال مالی سوم |       |       |       |       |