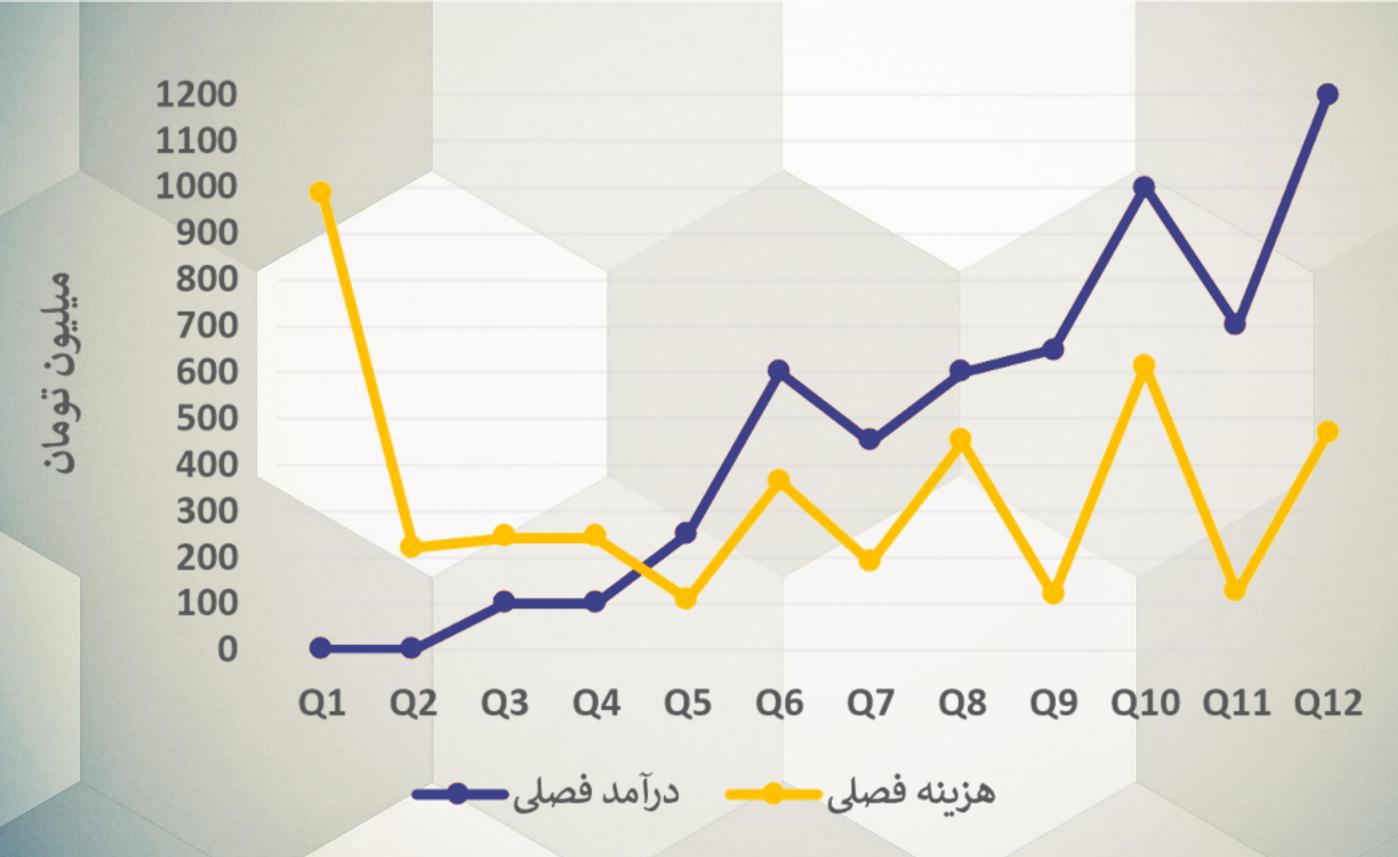

رمک پزشکی

Surgical Operating Room Simulator شبیه ساز اتاق عمل جراحی

WWW.VRX+EP.COM

|                                  | J₩                                |              |         |        |              |     |     | فصل |              |       |       |       |       |
|----------------------------------|-----------------------------------|--------------|---------|--------|--------------|-----|-----|-----|--------------|-------|-------|-------|-------|
|                                  |                                   | Q1           | Q2      | Q3     | Q4           | Q5  | Q6  | Q7  | Q8           | Q9    | Q10   | Q11   | Q12   |
| مدل<br>درامدی                    | فروش                              | •            | •       | ١      | ١            | ۲۵. | ۴   | 40. | ۶            | ۱۵۰   | ۶     | ۲     | ۱۵۰   |
|                                  | سفارشی سازی                       | •            | •       | •      | •            | •   | •   | •   | •            | ۵۰۰   | •     | ۵۰۰   | ۷۵۰   |
|                                  | پشتیبانی                          | •            | •       | •      |              | •   | ۲   |     | •            | •     | ۴     | •     | ٣     |
| مجموع درآمد [ميليون تومان]       |                                   |              | •       | 1      | 1            | ۲۵. | ۶   | 40. | ۶            | ۶۵۰   | ١     | ٧٠٠   | 17    |
| <b>ریز هزینه</b> [میلیون تومان]  | هزینه مکان اجرای طرح              | ۱۵           | ۱۵      | ۱۵     | ۱۵           | ۲.  | ۲.  | ۲.  | ۲.           | ٣٢    | 77    | ٣٢    | 77    |
|                                  | هزينه تجهيزات مورد نياز           | ۲۵.          | ۵       | ۵      | ۵            | ٧   | ٧   | ٧   | ٧            | ٩     | 9     | ٩     | 9     |
|                                  | هزینه مواد اولیه و قطعات          | ۵۵۰          | •       | ۲.     | ۲.           | 40  | ١   | ۱۳. | ۱۷۰          | 40    | 19.   | ۵٠    | 40    |
|                                  | هزینه آزمایشات و برون سپاری خدمات | ١            | ١       | ۵٠     | ۵٠           |     |     |     | •            |       | •     | •     |       |
|                                  | هزینه تاسیسات عمومی و ارتباطات    | ۲/۵          | ۲/۵     | ۲/۵    | ۲/۵          | ٣   | ٣   | ٣   | ٣            | ٣/۵   | ٣/۵   | ٣/۵   | ٣/۵   |
|                                  | هزینه نیروی انسانی                | ٧.           | ۵٠      | ۵٠     | ۵٠           | 20  | ٣۵  | ٣.  | ٣.           | ٣.    | ٣.    | ٣.    | ٣.    |
|                                  | هزينه تبليغات                     |              | ۵٠      | ١      | ١            |     | ۲   |     | ۲            |       | ٣۵.   | •     | ٣۵٠   |
| مجموع هزينه ها [ميليون تومان]    |                                   | ۹۸۷/۵        | 2777    | 747/0  | 747/0        | 11. | ٣۶۵ | 19. | ۴٣.          | 119/0 | 814/0 | 174/0 | 489/0 |
| <b>سود ناخالص</b> [ميليون تومان] |                                   | -91//۵       | - ۲۲۲/۵ | -147/0 | -147/0       | 14. | ۲۳۵ | 78. | ۱۷۰          | ۵۳۰/۵ | ٣٨۵/۵ | ۵۷۵/۵ | ٧٣٠/۵ |
|                                  |                                   | سال مالی اول |         |        | سال مالی دوم |     |     |     | سال مالی سوم |       |       |       |       |

## ریز هزینه مالی